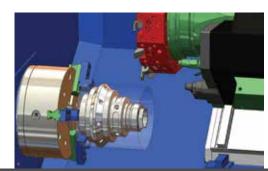

# Mill-Turn in SOLIDWORKS Assemblies

- Full Mill-Turn Support in SOLIDWORKS assembly mode
- Include custom chucks, fixtures, and other machine components for simulation and collision checking
- Synchronize simultaneous milling and turning operations with multiple turrets and spindles
- Simultaneously machine both sides of a part or unique parts in the main and sub-spindles