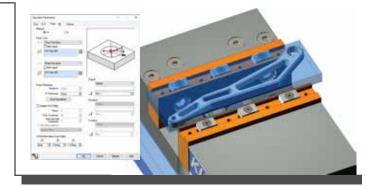

# **Standard Stock Size Library**

- User definable Standard Stock sizes in X, Y, and Z
- Select Coordinate system to define stock size
- Select reference and input offset values to locate stock
- Create new or overwrite existing Standard Stock sizes
- Create a user-defined Standard Stock size library for each material type!