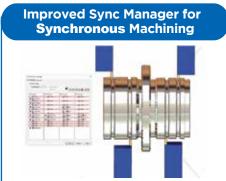

# Mill-Turn in SOLIDWORKS Assemblies

- Full Mill-Turn Support in SOLIDWORKS assembly mode
- Include custom chucks, fixtures, and other machine components for simulation and collision checking
- Synchronize simultaneous milling and turning operations with multiple turrets and spindles
- Simultaneously machine both sides of a part or unique parts in the main and sub-spindles