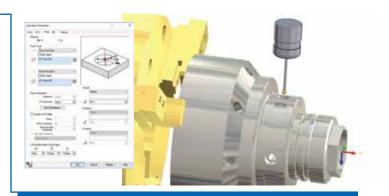

# **Probing for Mill-Turn Machines**

- Define probing tools with new parameters for probe shank and stylus
- Automatic selection of standard probing cycle based on face/feature selection
- Dynamic display of probing toolpath to avoid collisions and broken probes
- Probe stock and set work offsets automatically!
- Support for standard probing cycles!