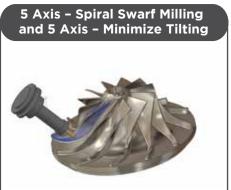

lead angle or tool normal angle
- Holder clearance setting to avoid collisions

# **Standard Stock Size Library**

- User definable Standard Stock sizes in X, Y, and Z
- Select Coordinate system to define stock size
- Select reference and input offset values to locate stock
- Create new or overwrite existing Standard Stock sizes
- Create a user-defined Standard Stock size library for each material type!



# **Probing for Mill-Turn Machines**

- Define probing tools with new parameters for probe shank and stylus
- Automatic selection of standard probing cycle based on face/feature selection
- Dynamic display of probing toolpath to avoid collisions and broken probes
- Probe stock and set work offsets automatically!
- Support for standard probing cycles!



# What's new in CAMWorks 2021



















CAMWorks 2021 includes several enhancements. This list includes some of the most significant improvements. For more information, please visit <a href="https://www.camworks.com">www.camworks.com</a>.



**CAMWORKS SALES** 

marketing@goengineer.com 800.688.3234 **TECHNICAL SUPPORT** 

support@goengineer.com 888.559.6167



Hello there! I am an Ideapreneur. I believe that sustainable business outcomes are driven by relationships nurtured through values like trust, transparency and flexibility. I respect the contract, but believe in going beyond through collaboration, applied innovation and new generation partnership models that put your interest above everything else. Right now 150,000 Ideapreneurs are in a Relationship Beyond the Contract™ with 500 customers in 49 countries.