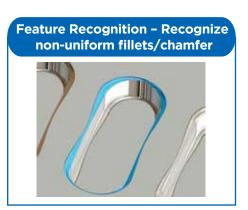

tool normal angle
- Holder clearance setting to avoid collisions

# **Standard Stock Size Library**

- User definable Standard Stock sizes in X, Y, and Z
- Select Coordinate system to define stock size
- Select reference and input offset values to locate stock
- Create new or overwrite existing Standard Stock sizes
- Create a user-defined Standard Stock size library for each material type!



# **Probing for Mill-Turn Machines**

- Define probing tools with new parameters for probe shank and stylus
- Automatic selection of standard probing cycle based on face/feature selection
- Dynamic display of probing toolpath to avoid collisions and broken probes
- Probe stock and set work offsets automatically!
- Support for standard probing cycles!



# What's new in CAMWorks 2021



















CAMWorks 2021 includes several enhancements. This list includes some of the most significant improvements. For more information, please visit <a href="https://www.camworks.com">www.camworks.com</a>.



**CAMWORKS SALES** 

marketing@goengineer.com 800.688.3234 **TECHNICAL SUPPORT** 

support@goengineer.com 888.559.6167



Hello there! I am an Ideapreneur. I believe that sustainable business outcomes are driven by relationships nurtured through values like trust, transparency and flexibility. I respect the contract, but believe in going beyond through collaboration, applied innovation and new generation partnership models that put your interest above everything else. Right now 150,000 Ideapreneurs are in a Relationship Beyond the Contract™ with 500 customers in 49 countries. How can I hel