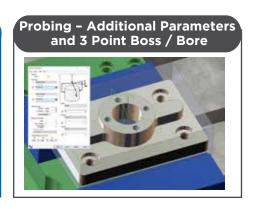

# **Probing for Mill-Turn Machines**

- Define probing tools with new parameters for probe shank and stylus
- Automatic selection of standard probing cycle based on face/feature selection
- Dynamic display of probing toolpath to avoid collisions and broken probes
- Probe stock and set work offsets automatically!
- Support for standard probing cycles!